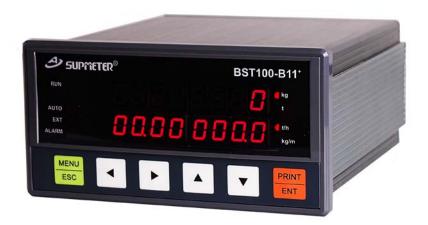

# **Belt/Loss-in-weight Weighfeeder Controller**

#### **Main Features**

- EMC design with high anti-jam for industrial environment.
- ◆ 32-bit ARM CPU with 72MHz clock & high arithmetic speed.
- ◆ 8+4+4 Red LED digital tubes for English&digit display.
- ♦ 24-bit  $\Sigma$ - $\triangle$ ADC with internal resolution 1/1,000,000.
- ♦ High sampling frequency 400Hz.
- ◆ Special Anti-vibration Digital Filtering Algorithm for precise weighing, stable display and rapid response.
- ◆ Zero Calibration & Auto Zero Tracking.
- ◆ Span Calibration & Segmenting Correction.
- ◆ Speed Calibration & Belt Length Calibration.
- ◆ The feeder and belt weigher can be controlled by DI&DO.
- Quick and steady PID ration feeding control.
- ◆ Queryable Records per shift/day/month of a year.
- ◆ Definable DI/DOAO/COM[Communication Port].

## **Technical Specifications**

- ◆ Power Supply: AC220V±15%, 50/60Hz, Max. 15W.
- ◆ Loadcell Excitation Voltage/Current: DC10V/250mA.
- 8 Loadcells [350 $\Omega$ ] connectable.
- ◆ Weighing Signal Input Range: 0~25mV.
- ◆ Speed Sensor Excitation Voltage/Current: DC12V/100mA.
- ◆ Speed Signal Input Range: 0.5~3000Hz.
- ◆ 3 Normally Open Switch Inputs [DI].
- ◆ 4 Normally Open Relay Outputs [DO]: AC250V/DC24V, 1A.
- ◆ 1 'Totalized Weight' Pulse Output [PO]: DC5~24V, 100mA.
- ◆ 2 'PID Control' Analog Output [AO]: 4~20mA, 0.05%FS.
- ◆ 1 'Flow Set' Analog Input [AI]: 4~20mA, 0.05%FS.
- ◆ COM1: Optional RS232/RS485/RS422/Profibus-DP/Ethernet.
- ◆ COM2: RS232.
- ◆ Connect Host IPC, Remote Display, Printer&Wireless Module.
- Outline Size [W×H×D]:  $164 \times 82 \times 188$  mm.
- ◆ Panel Cut-out Size [W×H]: 153 × 77 mm.
- ◆ Operating Temperature: -25°C~+45°C.
- ◆ Protection Level of Front Panel: IP65.
- ◆ Accuracy Grade: 0.5.
- ◆ Accuracy of Flow Control: 0.5%~1.0%.