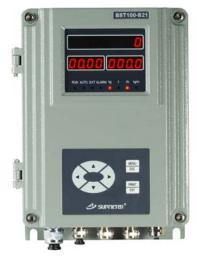

## High-frequency Sampling Anti-vibration Filter High-accuracy Weighing Precise Flow Control

BST100-B21 [Dust-proof/IP65/202×305×90mm]

Coal Weighfeeder